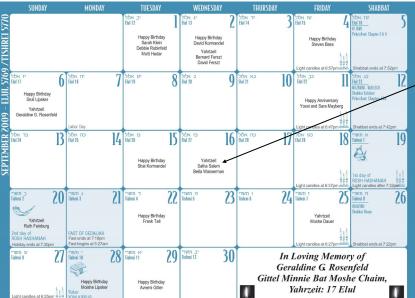

## **Calendar Opportunities**

Actual Calendar size is 11" by 8.2"

### **Special Announcements**

| Birthday\$36            |
|-------------------------|
| Vahrtzeit\$36           |
| Wedding Anniversary\$36 |
|                         |